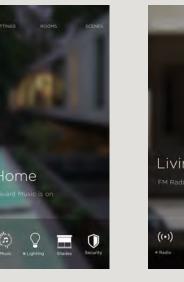

#### HOME VIEW — MAIN NAVIGATION

The Home View displays an overview of what is happening at home.

To get a closer look at what's **Now Playing** in your home, tap your activity feed.

A service that is active somewhere in the home is indicated by a dot.

#### **AUDIO**

Access all of your favorite music inside the Savant Pro App with a personalized, easy-to-use entertainment experience.

The Global Now Playing screen shows all active audio/video services, and allows you to control the volume in each room.