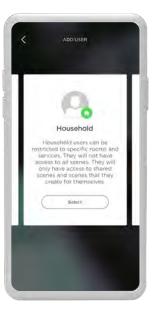

#### **USER PROFILES**

Let everyone in your house enjoy the benefits of Savant.

The **Users** screen shows a list of who can use your Savant Home.

Add a new user profile by tapping the + icon and choosing from three different user types.

After inviting someone to your Home, tap on the new user profile to grant permission for **Control** of different rooms, services, or the ability to access your home remotely.

Press and Hold or Force Touch on iOS to reorder Scenes.