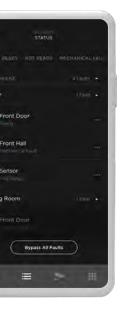

#### SECURITY

The Savant Pro App Security Service delivers peace-of-mind, connecting you with your alarm system and security cameras.

The buttons mimic your in-wall keypad so you can set your alarm from anywhere.

See the status of every sensor in your home at a glance.

Security cameras let you keep an eye on things when you're away.