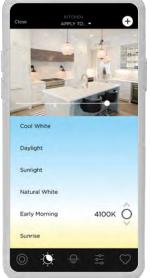

To adjust individual lights, tap the **Lights** bar at the bottom of the screen and manually dim or brighten the light using the slider.

Choose from millions of colors or pre-set whites that match your circadian rhythm. Take a Truelmage photo of your light with your device. At a touch, see the color and brightness simultaneously change in your virtual light and in your real-world fixture.