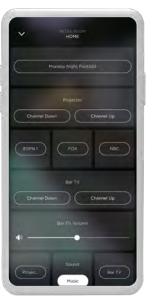

#### **AUDIO**

Access all of your favorite music inside the Savant Pro App with a personalized, easy-to-use entertainment experience.

The Global Now Playing screen shows all active audio/video services, and allows you to control the volume in each room.

Tapping the ... Icon on the Global Now Playing screen brings up the **Distribution** screen, which lets you play audio/video in additional rooms.

Access the **Now Playing** screen to see what's playing next or edit the music in your queue.