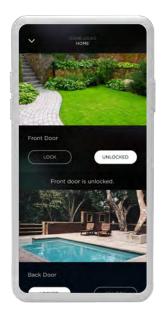

#### **ENTRY ACCESS**

Garage and Door entry services are at your fingertips wherever you are.

Garage doors indicate if they are open or closed and show warnings if there are any problems.

Lock and unlock doors and see the status of which doors are locked and which are not at a glance.