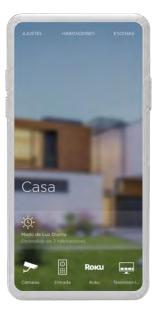

#### HOME VIEW — MAIN NAVIGATION

The Home View displays an overview of what is happening at home.

To get a closer look at what's **Now Playing** in your home, tap your activity feed.

A service that is active somewhere in the home is indicated by a dot.

#### **ROOMS VIEW**

The Rooms View displays every available service in each room.

To adjust a service for the room, tap to access all its features, or press and hold the icon to bring up **Quick Controls**. Pull down or tap here to return to the **Home View**.