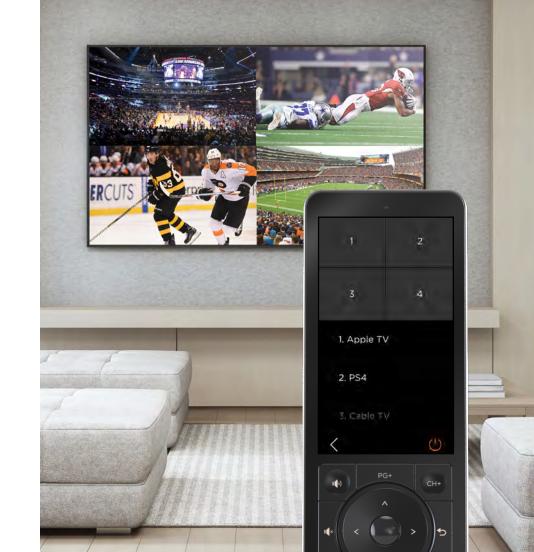

#### **VIDEO TILING**

Display multiple sources on one screen with Savant IP Video.

Select from **Predefined Layouts**, drag a tile to move views, pinch to expand a particular source, or **Press and Drag** the **Audio Icon** to choose which source should provide sound.

Simply tap on a particular tile to bring up the correct control interface for that source. Savant determines the right controls for that source.

Access all your favorite channels at a touch. Save certain views with predefined layouts, channels + sources. You can also add a Tiling layout to a Savant Scene.

Activate Video Tiling from the convenience of your remote control. With the Savant Pro Remote you can Select from **Predefined Layouts**, change and control the sources, as well as well as select the source you want to hear.