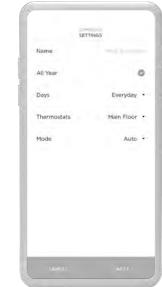

Lighting control options vary based on installed lighting products and configuration.

CLIMATE

Climate control in the Savant Pro App allows for instant control of rooms, as well as scheduling.

There are three climate modes. In Heat or Cool mode, simply use the sliders or arrows to set the temperature you want. In Auto mode, use the sliders to set an appropriate temperature range. Tap the **Settings Icon** to change modes.

Tap the **Calendar Icon** to put your climate on a schedule—your home can start warming every day at 6am, or cool off in the evening.

To temporarily override a schedule, press and hold the climate control circle to bring up a **Hold Temperature menu**.