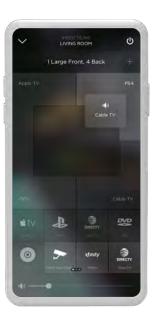

#### **AUDIO**

Access all of your favorite music inside the Savant Pro App with a personalized, easy-to-use entertainment experience.

The Global Now Playing screen shows all active audio/video services, and allows you to control the volume in each room.

Tapping the ... Icon on the Global Now Playing screen brings up the **Distribution** screen, which lets you play audio/video in additional rooms.

Access the **Now Playing** screen to see what's playing next or edit the music in your queue.