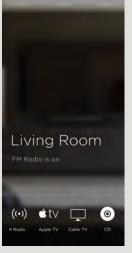

#### **AUDIO**

Access all of your favorite music inside the Savant Pro App with a personalized, easy-to-use entertainment experience.

The Global Now Playing screen shows all active audio/video services, and allows you to control the volume in each room.

Tapping the ... Icon on the Global Now Playing screen brings up the **Distribution** screen, which lets you play audio/video in additional rooms.

Access the **Now Playing** screen to see what's playing next or edit the music in your queue.