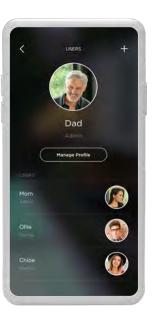

#### **USER PROFILES**

Let everyone in your house enjoy the benefits of Savant.

The **Users** screen shows a list of who can use your Savant Home.

Add a new user profile by tapping the + icon and choosing from three different user types.

After inviting someone to your Home, tap on the new user profile to grant permission for **Control** of different rooms, services, or the ability to access your home remotely.

Press and Hold or Force Touch on iOS to reorder Scenes.