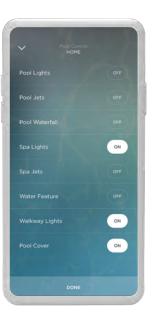

#### POOL & SPA

Control your pool and spa right from your device.

Speak to your Integrator about custom screen options.

**CUSTOM SCREENS** 

View current temperature and change desired temperature setting for Pools and Spas.

Select **Controls** to adjust other options including pool accent lighting, water jets, and fountains.

Custom screens can be added to your Savant Pro App by your Authorized Savant Integrator.

Options include buttons for common activities that cannot be created in a Scene or to display status information for devices in your home.