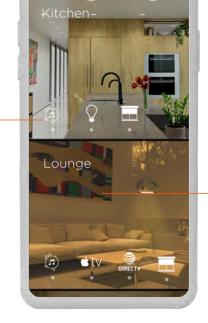

#### **ROOMS VIEW**

The Rooms View displays every available service in each room.

To adjust a service for the room, tap to access all its features, or press and hold the icon to bring up **Quick Controls**. Pull down or tap here to return to the **Home View**.

Tap on a room to display the **Room View**. From there, swipe left or right to see the Scenes and settings

associated with that room.

#### HIGHLIGHTED SCREENS

Users

Quick Controls

Service Controls

Home View

Room View