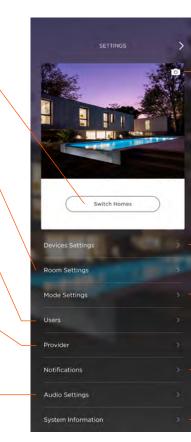

#### SETTINGS

The Settings screen lets you add photos, create notifications, access audio and device settings, and more.

Users with access to more than one Savant Home can tap on **Switch Homes** to select another system.

Change the photo associated with a room in **Room Settings**.

Select **Users** to manage profile settings or log out.
Administrators can also set privileges for other users

Set your local cable
TV **Provider** for
channel favorites.

Choose **Audio Settings** to access options like equalizer presets per audio or video service, per room.

Tap the **Camera Icon** to add a custom image of your home.

Assign Scenes to keypads or custom buttons in your home

Adjust dynamic elements like Daylight Mode in **Mode Settings**.

Set up **Notifications** that will alert you to changes in your Savant Home.

#### The **System Information**

option displays software version and other technical information about your Savant Pro App and other Savant products in your home.