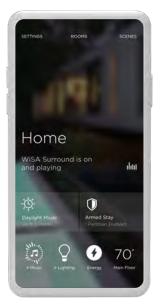

#### HOME VIEW — MAIN NAVIGATION

The Home View displays an overview of what is happening at home.

To get a closer look at what's **Now Playing** in your home, tap your activity feed.

A service that is active somewhere in the home is indicated by a dot.

**Quick Controls.** 

#### HIGHLIGHTED SCREENS

Settings

Now Playing

Quick Controls

Scenes Rooms View