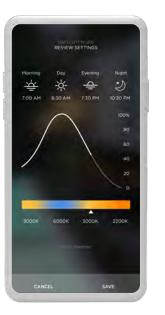

#### DAYLIGHT MODE

Create and control your own Personal Wellness Experience.

With **Daylight Mode** activated, your lights will transition though color temperatures throughout the day to correspond to the sun.

Designed to help with your circadian rhythm, lights will adjust to warmer temperatures in the morning and evening and cooler in the middle of the day.

USAI Lighting, Savant DMX Light Strips & Smart Bulbs are all compatible with Daylight Mode.