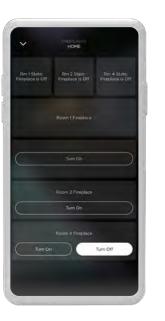

#### **ROOMS VIEW**

The Rooms View displays every available service in each room.

To adjust a service for the room, tap to access all its features, or press and hold the icon to bring up **Quick Controls**. Pull down or tap here to return to the **Home View**.

Tap on a room to display the **Room View**. From there, swipe left or right to see the Scenes and settings

associated with that room.