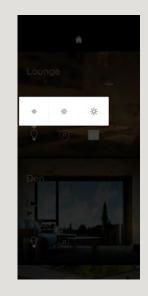

**Quick Controls.** 

#### **ROOMS VIEW**

The Rooms View displays every available service in each room.

To adjust a service for the room, tap to access all its features, or press and hold the icon to bring up **Quick Controls**. Pull down or tap here to return to the **Home View**.

#### HIGHLIGHTED SCREENS

Users

Quick Controls

Service Controls

Home View

Room View