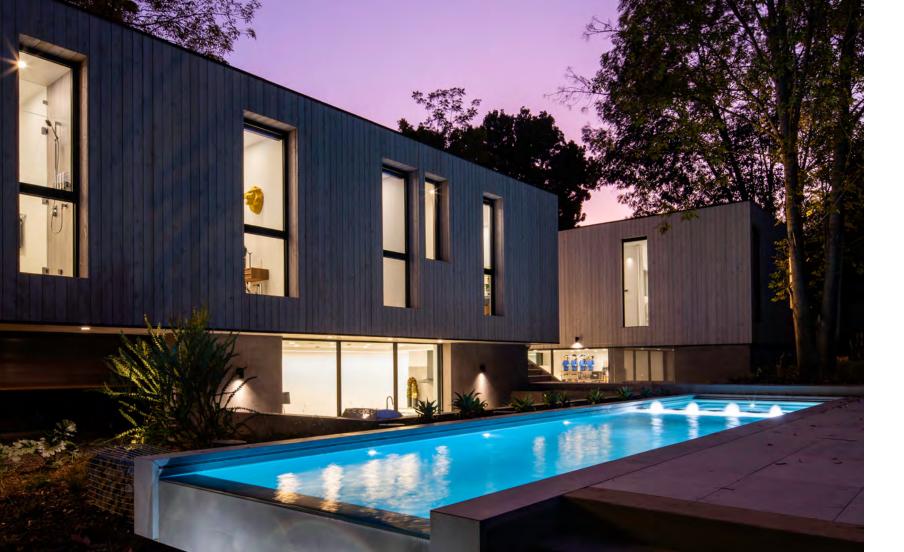

#### POOL & SPA

Control your pool and spa right from your device.

Speak to your Integrator about custom screen options.

**CUSTOM SCREENS** 

View current temperature and change desired temperature setting for Pools and Spas.

Select **Controls** to adjust other options including pool accent lighting, water jets, and fountains.

Custom screens can be added to your Savant Pro App by your Authorized Savant Integrator.

Options include buttons for common activities that cannot be created in a Scene or to display status information for devices in your home.