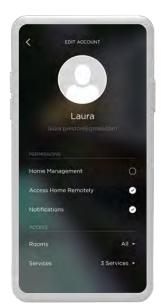

After inviting someone to your Home, tap on the new user profile to grant permission for **Control** of different rooms, services, or the ability to access your home remotely.

Press and Hold or Force Touch on iOS to reorder Scenes.