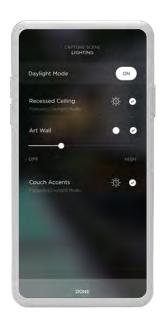

#### **SAVANT SCENES**

Capturing, creating, and editing Scenes is easier than ever.

Goodnight

Date Night

Tap the **+ icon** to capture or build a Scene. Each step has been designed for simplicity.

Swipe left on a **Scene** name to edit, set a countdown timer, or delete.

#### LIGHTING

Lighting control in the Savant Pro App can easily be done by room, or by individual light.

Tap a **Lighting Icon** to bring up convenient, pre-set options that let you control all the lights in a room with a touch.

To adjust individual lights, tap the **Lights** bar at the bottom of the screen and manually dim or brighten the light using the slider.

Choose from millions of colors or pre-set whites that match your circadian rhythm. Take a Truelmage photo of your light with your device. At a touch, see the color and brightness simultaneously change in your virtual light and in your real-world fixture.