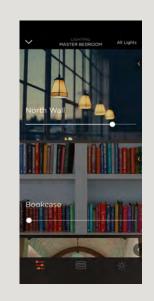

#### LIGHTING

Lighting control in the Savant Pro App can easily be done by room, or by individual light.

Tap a **Lighting Icon** to bring up convenient, pre-set options that let you control all the lights in a room with a touch.

To adjust individual lights, tap the **Lights** bar at the bottom of the screen and manually dim or brighten the light using the slider.

Choose from millions of colors or pre-set whites that match your circadian rhythm. Take a Truelmage photo of your light with your device. At a touch, see the color and brightness simultaneously change in your virtual light and in your real-world fixture.