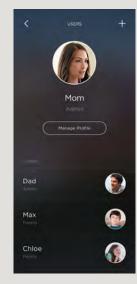

#### **USER PROFILES**

Let everyone in your house enjoy the benefits of Savant.

The **Users** screen shows a list of who can use your Savant Home.

Add a new user profile by tapping the + icon and choosing from three different user types.

After inviting someone to your Home, tap on the new user profile to grant permission for **Control** of different rooms, services, or the ability to access your home remotely.

Press and Hold or Force Touch on iOS to reorder Scenes.