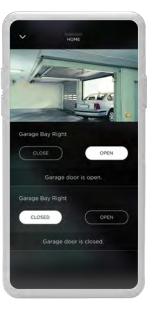

#### **ENTRY ACCESS**

Garage and Door entry services are at your fingertips wherever you are.

Garage doors indicate if they are open or closed and show warnings if there are any problems.

Lock and unlock doors and see the status of which doors are locked and which are not at a glance.