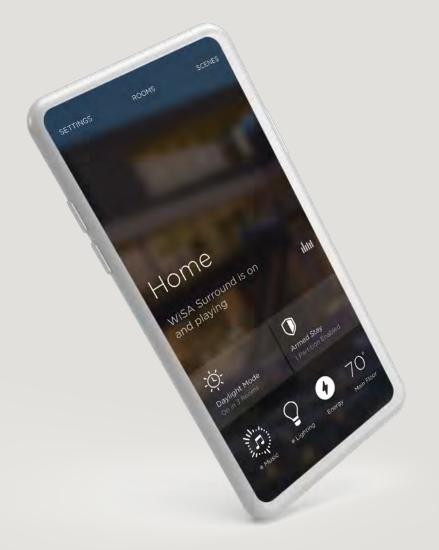

#### HOME VIEW — MAIN NAVIGATION

The Home View displays an overview of what is happening at home.

To get a closer look at what's **Now Playing** in your home, tap your activity feed.

A service that is active somewhere in the home is indicated by a dot.

**Quick Controls.** 

#### HIGHLIGHTED SCREENS

Settings

Now Playing

Quick Controls

Scenes Rooms View