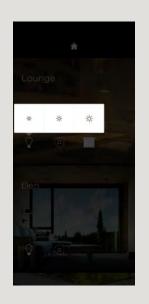

**Quick Controls.** 

#### **ROOMS VIEW**

The Rooms View displays every available service in each room.

To adjust a service for the room, tap to access all its features, or press and hold the icon to bring up **Quick Controls**. Pull down or tap here to return to the **Home View**.

Tap on a room to display the **Room View**. From there, swipe left or right to see the Scenes and settings

associated with that room.