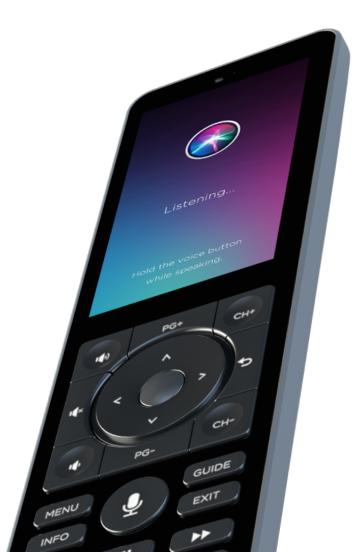

#### **VOICE CONTROL**

You can use voice control to activate your Savant System. Choose from the security of user-activated voice functionality with the Savant Pro Remote and advanced Siri integration or add Google or Amazon Alexa voice control throughout the house to activate a Savant Scene without having to find the remote.

With a system running on 9.1 or higher, any Wi-Fi Savant Pro Remote can be set up for integration with Siri, Apple's intelligent voice assistant.

Any Savant Pro system running Savant 8.4 or later can have Google or Alexa voice services added to the system.