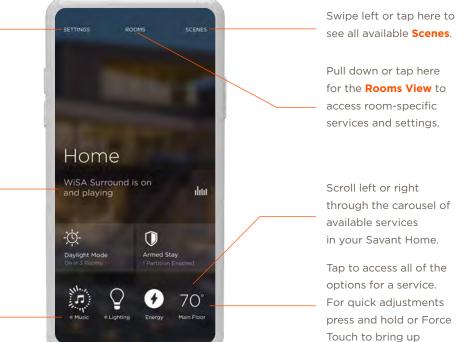

#### HOME VIEW — MAIN NAVIGATION

The Home View displays an overview of what is happening at home.

To get a closer look at what's **Now Playing** in your home, tap your activity feed.

A service that is active somewhere in the home is indicated by a dot.

**Quick Controls.** 

#### **ROOMS VIEW**

The Rooms View displays every available service in each room.

To adjust a service for the room, tap to access all its features, or press and hold the icon to bring up **Quick Controls**. Pull down or tap here to return to the **Home View**.

Tap on a room to display the **Room View**. From there, swipe left or right to see the Scenes and settings

associated with that room.

#### HIGHLIGHTED SCREENS

Users

Quick Controls

Service Controls

Home View

Room View