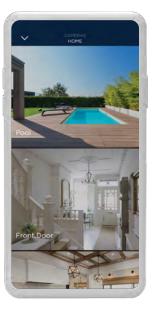

inch to expand a particular source, or **Press and Drag** the **Audio Icon** to choose which source should provide sound.

Simply tap on a particular tile to bring up the correct control interface for that source. Savant determines the right controls for that source.

Access all your favorite channels at a touch. Save certain views with predefined layouts, channels + sources. You can also add a Tiling layout to a Savant Scene.

Activate Video Tiling from the convenience of your remote control. With the Savant Pro Remote you can Select from **Predefined Layouts**, change and control the sources, as well as well as select the source you want to hear.



#### SECURITY

The Savant Pro App Security Service delivers peace-of-mind, connecting you with your alarm system and security cameras.







The buttons mimic your in-wall keypad so you can set your alarm from anywhere.

See the status of every sensor in your home at a glance.

Security cameras let you keep an eye on things when you're away.

#### **ENTRY ACCESS**

Garage and Door entry services are at your fingertips wherever you are.







Garage doors indicate if they are open or closed and show warnings if there are any problems.

Lock and unlock doors and see the status of which doors are locked and which are not at a glance.

View cameras to see who is at the door, even if you are away from home.

#### POOL & SPA

Control your pool and spa right from your device.

Speak to your Integrator about custom screen options.

**CUSTOM SCREENS** 







View current temperature and change desired temperature setting for Pools a