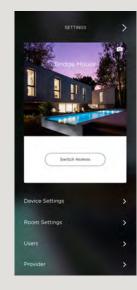

#### SETTINGS

The Settings screen lets you add photos, create notifications, access audio and device settings, and more.

Users with access to more than one Savant Home can tap on **Switch Homes** to select another system.

Change the photo associated with a room in **Room Settings**.

Select **Users** to manage profile settings or log out.
Administrators can also set privileges for other users

Set your local cable
TV **Provider** for
channel favorites.

Choose **Audio Settings** to access options like equalizer presets per audio or video service, per room.

Tap the **Camera Icon** to add a custom image of your home.

Assign Scenes to keypads or custom buttons in your home