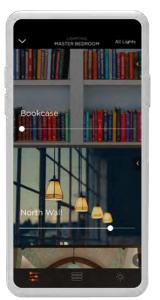

#### LIGHTING

Lighting control in the Savant Pro App can easily be done by room, or by individual light.

Tap a **Lighting Icon** to bring up convenient, pre-set options that let you control all the lights in a room with a touch.

To adjust individual lights, tap the **Lights** bar at the bottom of the screen and manually dim or brighten the light using the slider.

Choose from millions of colors or pre-set whites that match your circadian rhythm. Take a Truelmage photo of your light with your device. At a touch, see the color and brightness simultaneously change in your virtual light and in your real-world fixture.