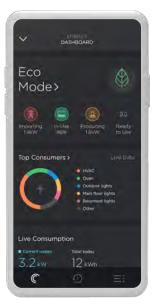

#### **ENERGY MONITORING & MANAGEMENT**

The Savant Pro App provides real-time monitoring and circuit-level control of your home's power so you can focus your energy on what matters most.

View and monitor energy usage trends, see real-time solar production and home consumption data.

Paired with a Savant Power System, leverage **Energy Modes** to prioritize all your available power and make intelligent energy choices based on weather conditions, grid availability and time-of-use pricing.