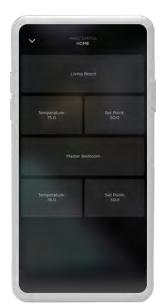

Lighting control options vary based on installed lighting products and configuration.

CLIMATE

Climate control in the Savant Pro App allows for instant control of rooms, as well as scheduling.

There are three climate modes. In Heat or Cool mode, simply use the sliders or arrows to set the temperature you want. In Auto mode, use the sliders to set an appropriate temperature range. Tap the **Settings Icon** to change modes.

Tap the **Calendar Icon** to put your climate on a schedule—your home can start warming every day at 6am, or cool off in the evening.

To temporarily override a schedule, press and hold the climate control circle to bring up a **Hold Temperature menu**.