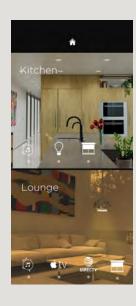

#### **ROOMS VIEW**

The Rooms View displays every available service in each room.

To adjust a service for the room, tap to access all its features, or press and hold the icon to bring up **Quick Controls**. Pull down or tap here to return to the **Home View**.

Tap on a room to display the **Room View**. From there, swipe left or right to see the Scenes and settings

associated with that room.

#### HIGHLIGHTED SCREENS

Users

Quick Controls

Service Controls

Home View

Room View