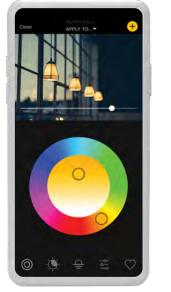

To adjust individual lights, tap the **Lights** bar at the bottom of the screen and manually dim or brighten the light using the slider.

Choose from millions of colors or pre-set whites that match your circadian rhythm. Take a Truelmage photo of your light with your device. At a touch, see the color and brightness simultaneously change in your virtual light and in your real-world fixture.