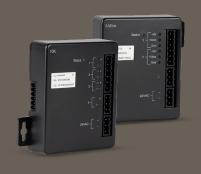

# SAVANT CLIMATE MODULES & SENSORS

Expandable and Scalable

### **OPTIONAL SENSORS**

Optional sensors include humidity, indoor temperature, outdoor temperature, vent sensors, air return sensors, commercial grade plenum

#### MORE SENSOR INPUTS

Add additional temperature or humidity sensing modules, including multiple points of room sensing, outdoor temperature and in-duct plenum sensors. Multiple zones can be used with one module, or multiple sensors can be used in a single zone

## **MORE RELAYS**

Add additional modules to increase HVAC system capacity without adding additional thermostats. Add control for zones with self contained PTAC units, or add additional relay controlled devices, such as humidification, dehumidification or extra zone dampers.