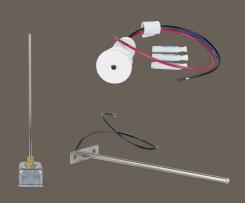

# SAVANT CLIMATE MODULES & SENSORS

Expandable and Scalable

### **OPTIONAL SENSORS**

Optional sensors include humidity, indoor temperature, outdoor temperature, vent sensors, air return sensors, commercial grade plenum

#### MORE SENSOR INPUTS

Add additional temperature or humidity sensing modules, including multiple points of room sensing, outdoor temperature and in-duct plenum sensors. Multiple zones can be used with one module, or multiple sensors can be used in a single zone

## **MORE RELAYS**

Add additional modules to increase HVAC system capacity without adding additional thermostats. Add control for zones with self contained PTAC units, or add additional relay controlled devices, such as humidification, dehumidification or extra zone dampers.