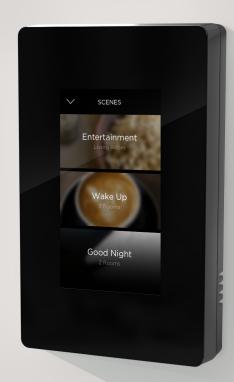

## WAY BEYOND CLIMATE CONTROL

Control is at hand as the high resolutior touchscreen acts as more than just a thermostat interface and is able to activate Savant Scenes at a touch.

## MORE THAN A THERMOSTAT

With Multistat, whole home control is at hand. Imagine calling up a custom Savant "Relax" Scene that dims the lights, lowers the shades, cues your playlist and lights your gas fireplace.