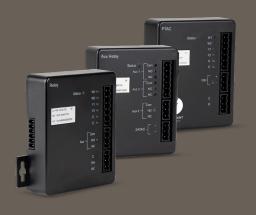

# SAVANT CLIMATE MODULES & SENSORS

Expandable and Scalable

### **OPTIONAL SENSORS**

Optional sensors include humidity, indoor temperature, outdoor temperature, vent sensors, air return sensors, commercial grade plenum

#### MORE SENSOR INPUTS

Add additional temperature or humidity sensing modules, including multiple points of room sensing, outdoor temperature and in-duct plenum sensors. Multiple zones can be used with one module, or multiple sensors can be used in a single zone

## **MORE RELAYS**

Add additional modules to increase HVAC system capacity without adding additional thermostats. Add control for zones with self contained PTAC units, or add additional relay controlled devices, such as humidification, dehumidification or extra zone dampers.