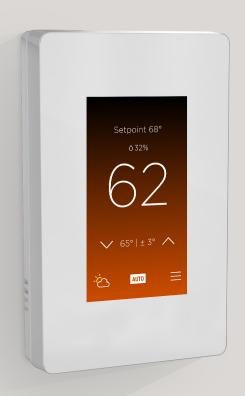

## **GUESSWORK ELIMINATED**

Easy to use touch interface with shaded background that displays heating and cooling status. Integrates with the Savant Host to create and manage schedules based on time of day, day of week or day of the year to suit your life across the seasons.

## WAY BEYOND CLIMATE CONTROL

Control is at hand as the high resolutior touchscreen acts as more than just a thermostat interface and is able to activate Savant Scenes at a touch.

## MORE THAN A THERMOSTAT

With Multistat, whole home control is at hand. Imagine calling up a custom Savant "Relax" Scene that dims the lights, lowers the shades, cues your playlist and lights your gas fireplace.