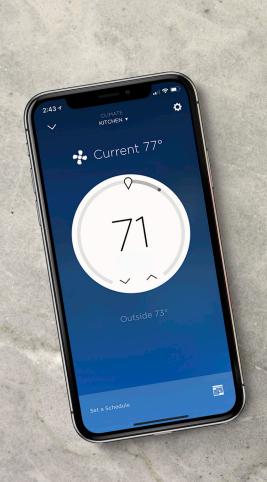

## **VERSATILE**

The Savant Multistat has stylish finish options with a high resolution touchscreen that looks great on the wall or can be hidden from sight for a clean look using remote mounted sensors.

## **GUESSWORK ELIMINATED**

Easy to use touch interface with shaded background that displays heating and cooling status. Integrates with the Savant Host to create and manage schedules based on time of day, day of week or day of the year to suit your life across the seasons.

## WAY BEYOND CLIMATE CONTROL

Control is at hand as the high resolutior touchscreen acts as more than just a thermostat interface and is able to activate Savant Scenes at a touch.

## MORE THAN A THERMOSTAT

With Multistat, whole home control is at hand. Imagine calling up a custom Savant "Relax" Scene that dims the lights, lowers the shades, cues your playlist and lights your gas fireplace.